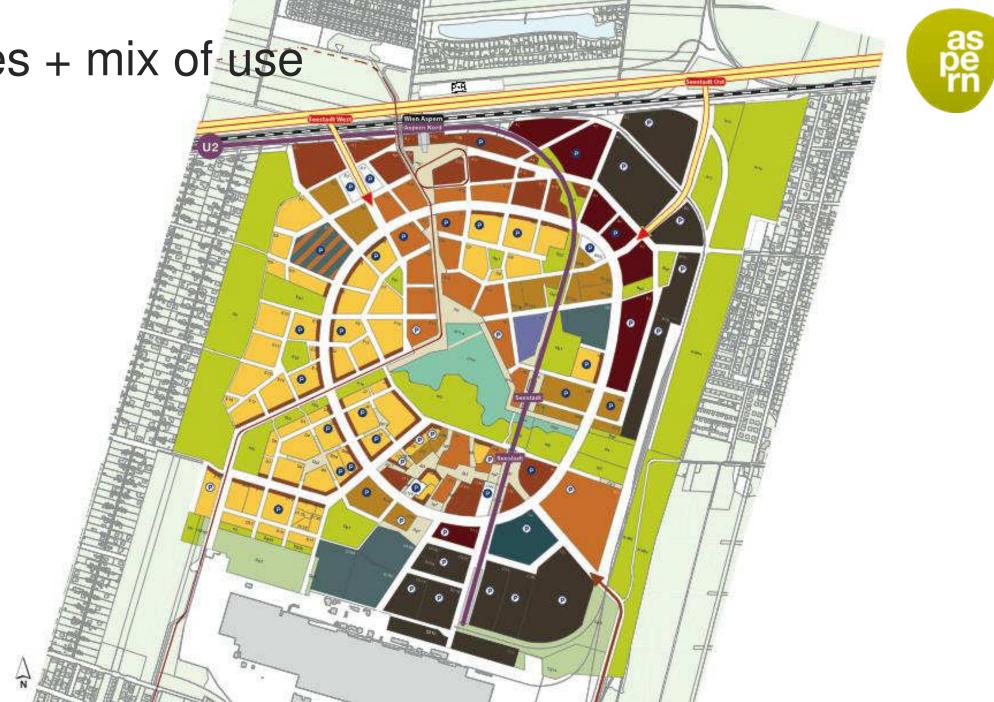

# aspern Die Seestadt Wiens THE SMART CITY SHOWCASE

#### WIE BAUT MAN EINE STADT?

HOW TO BUILD A CITY

wien3420

A city is a communal house without a roof, but with the overarching idea of cultivating life and work in a fixed place.





#### well connected



22 minutes to Vienna's city centre



17 minutes to Hauptbahnhof (main train station)



25 minutes to Vienna Airport and linked to181 international destinations



25 minutes to Vienna city centre, 60 minutes to centre of Bratislava



- + 2 metro stations
- + 2 tram links
- + 7 bus links
- 1 train station directly linked to the main train stations of Vienna and Bratislava
- + motorway with link to ring motorway

### Seestadt in figures





#### Seestadt in figures







#### principles + mix of use



С







#### Public-Private-Partnership



| Erste Bank der österreichischen<br>Sparkassen AG    | sBau Holding GmbH       | -                      |
|-----------------------------------------------------|-------------------------|------------------------|
| WIENER STÄDTISCHE<br>Versicherung AG                | WSV Immoholding GmbH    | Sellup GmbH            |
| Wirtschaftsagentur Wien<br>Ein Fonds der Stadt Wien | WA Wien Immobilien GmbH | U                      |
| aspern Seestadt Einkaufsstraßen GmbH                |                         | g GmbH                 |
| Wien 3420 Umwelt und Baulog GmbH                    |                         | Nien 3420 Holding GmbH |
| Aspern Smart City Research GmbH & Co KG             |                         | Wien 3                 |

####