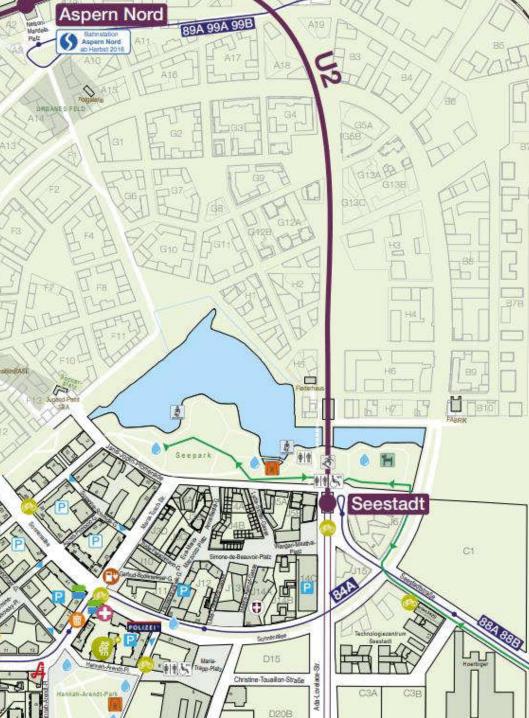

#### well connected

22 minutes to Vienna's city centre

17 minutes to Hauptbahnhof (main train station)

25 minutes to Vienna Airport and linked to181 international destinations

25 minutes to Vienna city centre, 60 minutes to centre of Bratislava

- + 2 metro stations
- + 2 tram links
- + 7 bus links
- 1 train station directly linked to the main train stations of Vienna and Bratislava
- + motorway with link to ring motorway