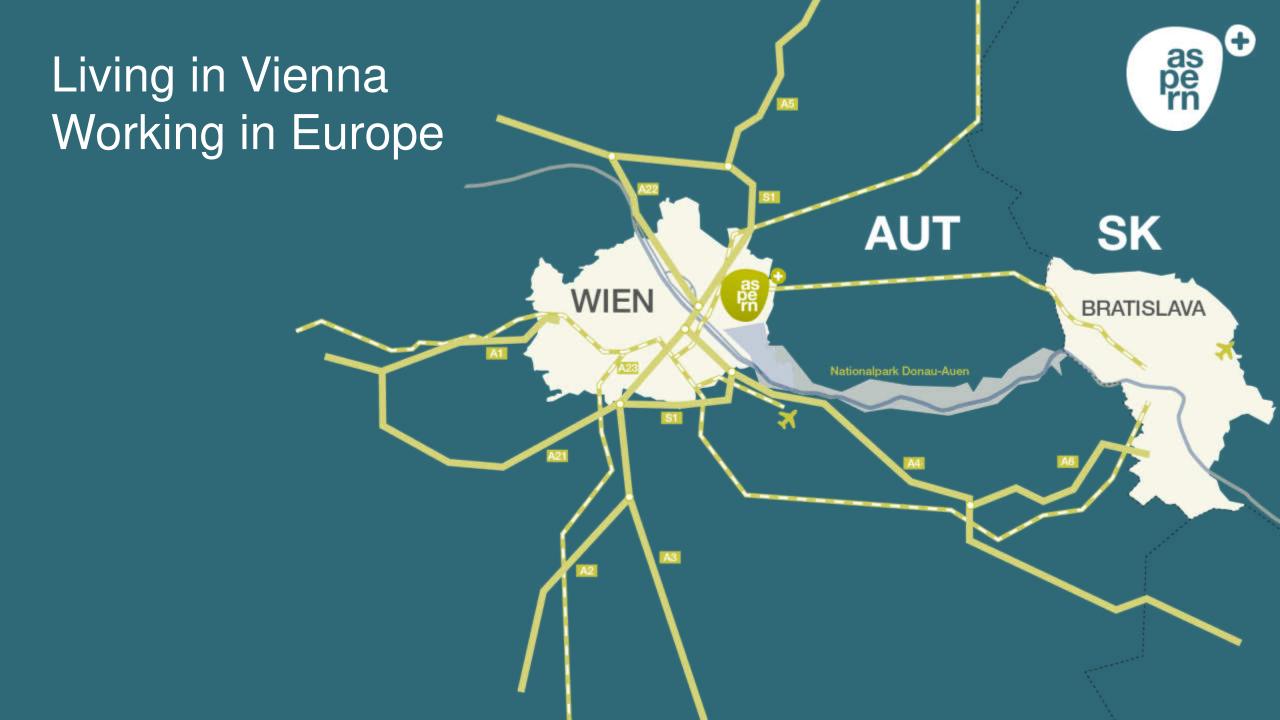

#### well connected

22 minutes to Vienna's city centre

17 minutes to Hauptbahnhof (main train station)

25 minutes to Vienna Airport and linked to181 international destinations

25 minutes to Vienna city centre, 60 minutes to centre of Bratislava

- + 2 metro stations
- + 2 tram links
- + 7 bus links
- 1 train station directly linked to the main train stations of Vienna and Bratislava
- + motorway with link to ring motorway