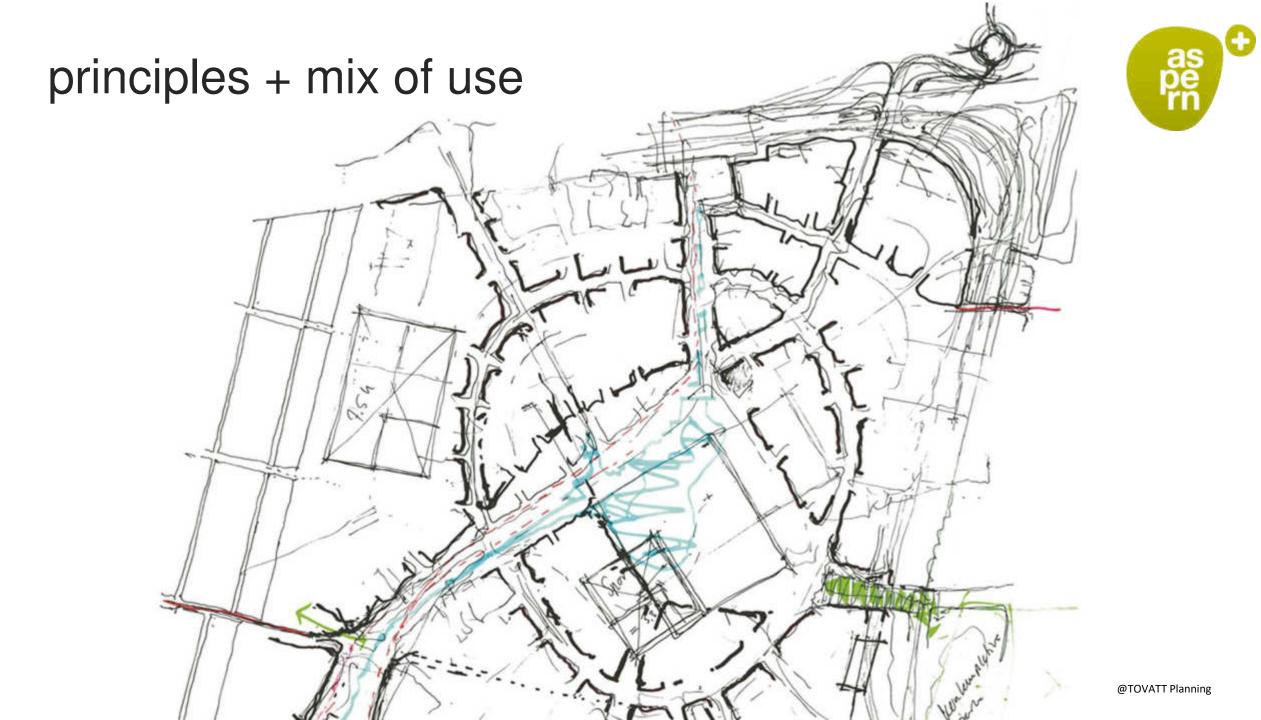

# aspern Die Seestadt Wiens THE SMART CITY SHOWCASE

#### WIE BAUT MAN EINE STADT?

HOW TO BUILD A CITY

wien3420

A city is a communal house without a roof, but with the overarching idea of cultivating life and work in a fixed place.





#### well connected



22 minutes to Vienna's city centre



17 minutes to Hauptbahnhof (main train station)



25 minutes to Vienna Airport and linked to181 international destinations



25 minutes to Vienna city centre, 60 minutes to centre of Bratislava



- + 2 metro stations
- + 2 tram links
- + 7 bus links
- 1 train station directly linked to the main train stations of Vienna and Bratislava
- + motorway with link to ring motorway

### Seestadt in figures





#### Seestadt in figures







#### principles + mix of use



С







#### Public-Private-Partnership



| Erste Bank der österreichischen<br>Sparkassen AG    | sBau Holding GmbH       | -                      |
|-----------------------------------------------------|-------------------------|------------------------|
| WIENER STÄDTISCHE<br>Versicherung AG                | WSV Immoholding GmbH    | Sellup GmbH            |
| Wirtschaftsagentur Wien<br>Ein Fonds der Stadt Wien | WA Wien Immobilien GmbH | U                      |
| aspern Seestadt Einkaufsstraßen GmbH                |                         | g GmbH                 |
| Wien 3420 Umwelt und Baulog GmbH                    |                         | Nien 3420 Holding GmbH |
| Aspern Smart City Research GmbH & Co KG             |